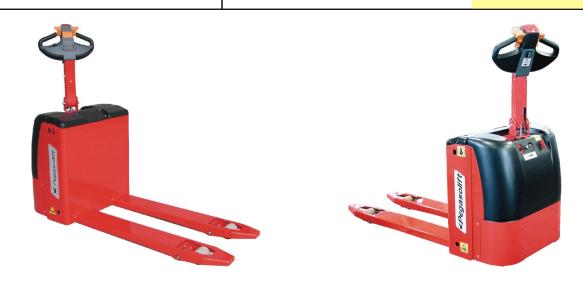

## **COMPACT20 SERIES**

COMPACT2D is an agile and sturdy pallet truck, designed to work in limited environment which permits excellent manoeuverability even at full load, thanks to its powerful motor and compact dimensions.