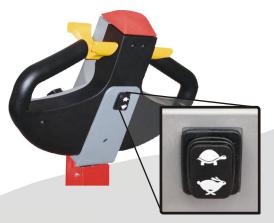

## COMPACT20

Speed Selector to operate with the tiller in the upright position

Also auailable in Cold Store Version -30°C

The switch to operate with the tiller in the upright position, placed on the control head, makes it simple to avoid sudden accelerations during delicate maneuvers, avoiding damage to the material being handled and to the pallet truck.