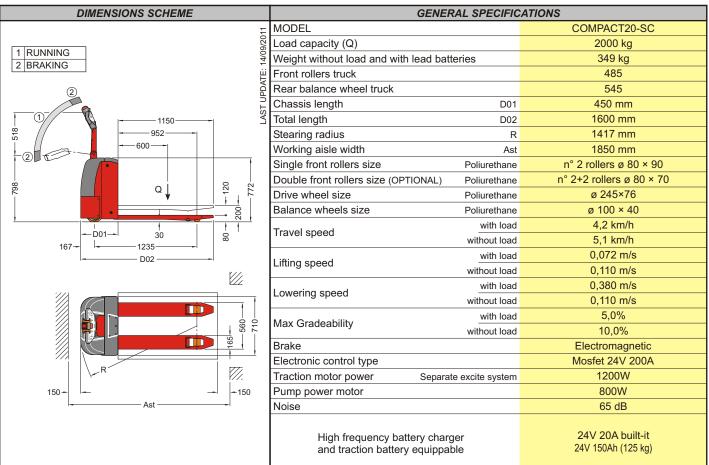

## **COMPACT20 SERIES**

COMPACT2D is an agile and sturdy pallet truck, designed to work in limited environment which permits excellent manoeuverability even at full load, thanks to its powerful motor and compact dimensions.