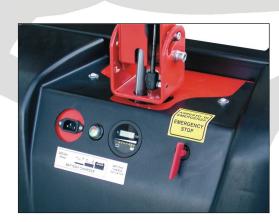

## COMPACT AND HANDY

 Built-in high Frequency batteries charger
Battery charge indicator with LCD hours counter and disabling of working hydraulics at low battery

CE

Battery discharge Indicator (BDI) with a LCD hour counter and disabling working hydraulics at low battery.

All the series can be equipped with various options as: Trail-proof (non-marking) rubber wheels and cold storage version -30°C.